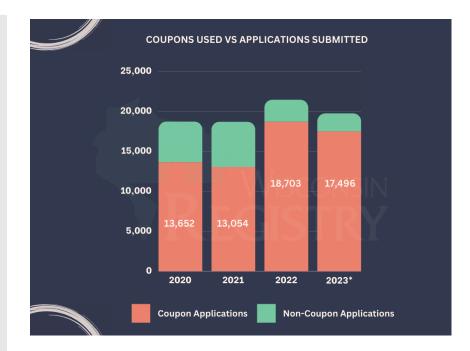

Wisconsin Registry Members also started taking advantage of the PDG Free Membership Coupon more each year. In the first two years of the coupon about 71 percent of general membership applications featured the PDG Free Membership Coupon. Over the last two years, almost 88 percent of general membership applications submitted featured the coupon!

The chart below showcases the total number of applications submitted over the last four years and how many of those applications featured the PDG Coupon code. \*Please note: the data for 2023 was from January through October.