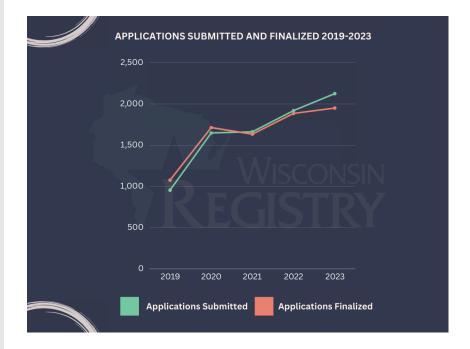

In 2019, the Wisconsin Registry averaged 955 submitted general membership applications and 1,077 finalized applications per month. Fast forward to the final 10 months of the coupon in 2023 and the Wisconsin Registry saw record numbers with an average of 2,126 applications submitted and 1,951 applications finalized per month!

The chart below showcases the growth of submitted and finalized general membership applications on a per-month basis from 2019, the last year without the PDG coupon, through the years the coupon was in place (2020-2023). The year 2023 has already seen over 10,000 more applications submitted to the Wisconsin Registry than what was submitted in all of 2019!