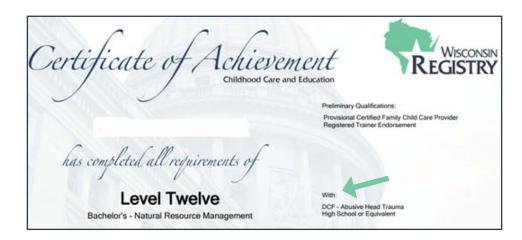

1. Current Member's **Registry Certificate of Achievement**, under the "WITH" section.

2. Current Member's **Learning Record**, under the "Degrees, Certificates and Credentials" Section

| WISCONSIN                                                                                                    | Learning Record                        |                      |                   | 2908 Marketplace Drive #103<br>Fitchburg, WI 53719<br>www.the-registry.org |               |
|--------------------------------------------------------------------------------------------------------------|----------------------------------------|----------------------|-------------------|----------------------------------------------------------------------------|---------------|
| Name:                                                                                                        |                                        |                      |                   | Registry ID:                                                               |               |
| Date Printed: 6/20/2024                                                                                      | Date Application Submitted: 12/20/2023 |                      |                   | Date Expires: 12/31/2024                                                   |               |
| Has met preliminary DCF position quali                                                                       | fications for:                         |                      |                   |                                                                            |               |
| Registered Trainer Endorsement F                                                                             | Provisional Certified Fam              | ily Child Care Provi | der               |                                                                            |               |
| Employment History                                                                                           |                                        |                      |                   |                                                                            |               |
| Position Name/Program Name                                                                                   | Program Type                           | Start Date           | End Date          | Duration                                                                   | Verified      |
| School-Age Director                                                                                          |                                        |                      |                   |                                                                            |               |
| The Ridges Day Camp                                                                                          | Licensed Center                        | 11/13/2023           | 6 6               | Oyr 7mo                                                                    | Self Reported |
| Agency Staff                                                                                                 |                                        |                      |                   |                                                                            | - 4           |
| Discovery World                                                                                              |                                        | 9/5/2022             | 11/10/2023        | 1yr 2mo                                                                    | Self Reported |
| Duration indicates years and months as reported on a<br>Verified by Program indicates the record has been ve |                                        |                      | e Registry Progra | am Profile.                                                                | 7,70          |
| Degrees, Certificates and Credentials                                                                        |                                        |                      |                   |                                                                            | Verified Only |
| Licensing                                                                                                    | 7                                      |                      |                   |                                                                            |               |
| Title                                                                                                        |                                        | Program Name         |                   | Date                                                                       | Expires       |
| DCF - Abusive Head Trauma                                                                                    |                                        |                      |                   | 1/29/2024                                                                  |               |