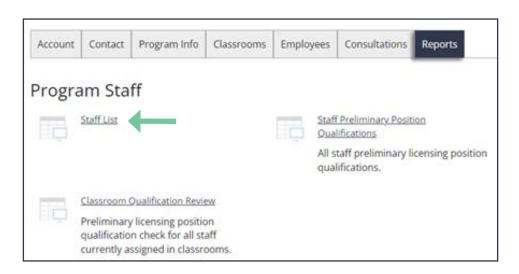

## **Abusive Head Trauma Training**

3. Director or Administrative staff with access to the Program Profile can access the **Licensing Learning Record** under the **STAFF LIST** report for employees with current Registry membership.