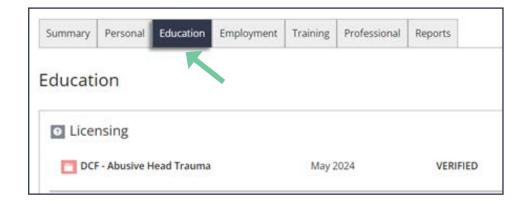

4. For Individuals with **EXPIRED** Registry Membership, a membership application in process, or who have never submitted a membership application, the Learning Record and Certificate of Achievement will **NOT** be available. However, you can see verified licensing required training under the Education tab in your personal profile and verified trainings under the Training tab.