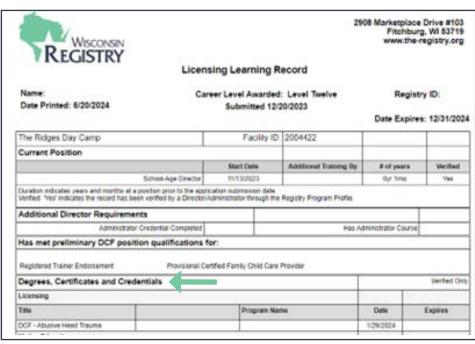

1. Current Member's **Registry Certificate of Achievement**, under the "WITH" section.

2. Current Member's **Learning Record**, under the "Degrees, Certificates and Credentials" Section

| WISCONSIN                                                                                                    | Learning Record                        |                      |                   | 2908 Marketplace Drive #103<br>Fitchburg, WI 53719<br>www.the-registry.org |               |
|--------------------------------------------------------------------------------------------------------------|----------------------------------------|----------------------|-------------------|----------------------------------------------------------------------------|---------------|
| Name:                                                                                                        |                                        |                      |                   | Registry ID:                                                               |               |
| Date Printed: 6/20/2024                                                                                      | Date Application Submitted: 12/20/2023 |                      |                   | Date Expires: 12/31/2024                                                   |               |
| Has met preliminary DCF position quali                                                                       | fications for:                         |                      |                   |                                                                            |               |
| Registered Trainer Endorsement F                                                                             | Provisional Certified Fam              | ily Child Care Provi | der               |                                                                            |               |
| Employment History                                                                                           |                                        |                      |                   |                                                                            |               |
| Position Name/Program Name                                                                                   | Program Type                           | Start Date           | End Date          | Duration                                                                   | Verified      |
| School-Age Director                                                                                          |                                        |                      |                   |                                                                            |               |
| The Ridges Day Camp                                                                                          | Licensed Center                        | 11/13/2023           | 6 6               | Oyr 7mo                                                                    | Self Reported |
| Agency Staff                                                                                                 |                                        |                      |                   |                                                                            | - 4           |
| Discovery World                                                                                              |                                        | 9/5/2022             | 11/10/2023        | 1yr 2mo                                                                    | Self Reported |
| Duration indicates years and months as reported on a<br>Verified by Program indicates the record has been ve |                                        |                      | e Registry Progra | am Profile.                                                                | 7,70          |
| Degrees, Certificates and Credentials                                                                        |                                        |                      |                   |                                                                            | Verified Only |
| Licensing                                                                                                    | 7                                      |                      |                   |                                                                            |               |
| Title                                                                                                        |                                        | Program Name         |                   | Date                                                                       | Expires       |
| DCF - Abusive Head Trauma                                                                                    |                                        |                      |                   | 1/29/2024                                                                  |               |