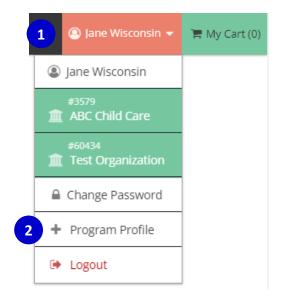

1. Once your Program Profile has been approved, you may access it by logging in to your Registry Personal Profile. Open the drop-down menu in the upper right-hand corner and click your organization or program's name to access your Program Profile.

You will always use this drop-down menu to switch between your Personal Profile and your Program Profile.