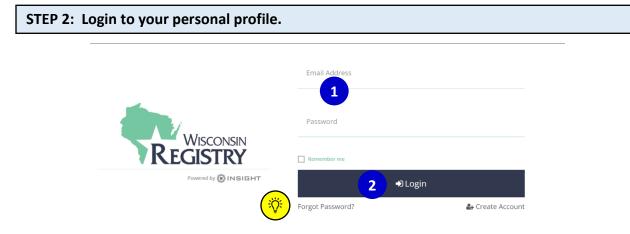

## **Creating a Program Profile**

STEP 1: Go to www.wiregistry.org.

1. Click on LOGIN.

- 1. Enter your unique email address and your password.
- 2. Click LOGIN.

If you do not know your password, click on **FORGOT PASSWORD?** to reset it. Check out the <u>Forgot Password</u> step-by-step guide.