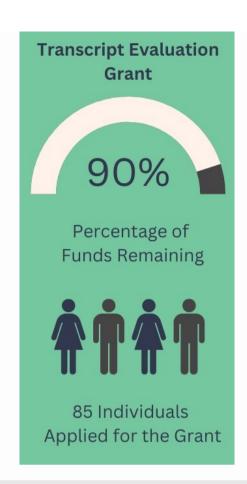

#### **Foreign Transcript Evaluation**

Individuals who have completed education outside of the United States must submit an evaluation report for their education to be reviewed and verified. The Wisconsin Registry has received a grant to cover the cost of an evaluation report from One Earth International Credential Evaluations. Funding for this grant was provided by DCF through the PDG.

To learn more about this grant and how to apply, please visit our

website: https://wiregistry.org/transcriptevaluation-grant/