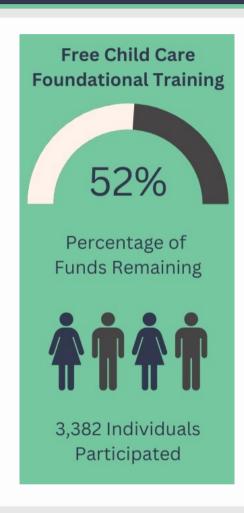

#### **Free Child Care Foundational Training**

The Child Care Foundational Training is funded by the Department of Children and Families (DCF). This exciting program provides accessible and affordable training and support to new child care professionals in an effort to improve the workforce shortage in child care!

See the DCF Approved Training Agencies
Offering Noncredit Child Care
Courses and the Wisconsin Registry
Statewide Training Calendar for the list of
current agencies offering these courses.

For more information, including how to find and register for Child Care
Foundational Training events, please visit our website: https://wiregistry.org/free-foundational-childcare-training/