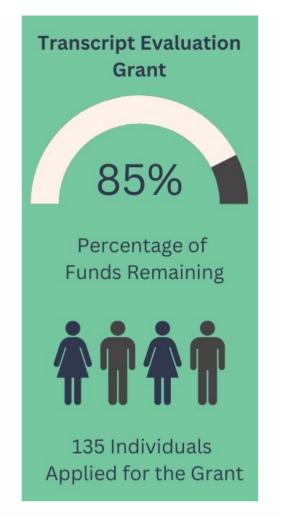

#### **Foreign Transcript Evaluation**

Individuals who have completed education outside of the United States must submit an evaluation report for their education to be reviewed and verified. The Wisconsin Registry has received a grant to cover the cost of an evaluation report from One Earth International Credential Evaluations. Funding for this grant was provided by DCF through the PDG.

To learn more about this grant and how to apply, please visit our website: https://wiregistry.org/transcriptevaluation-grant/